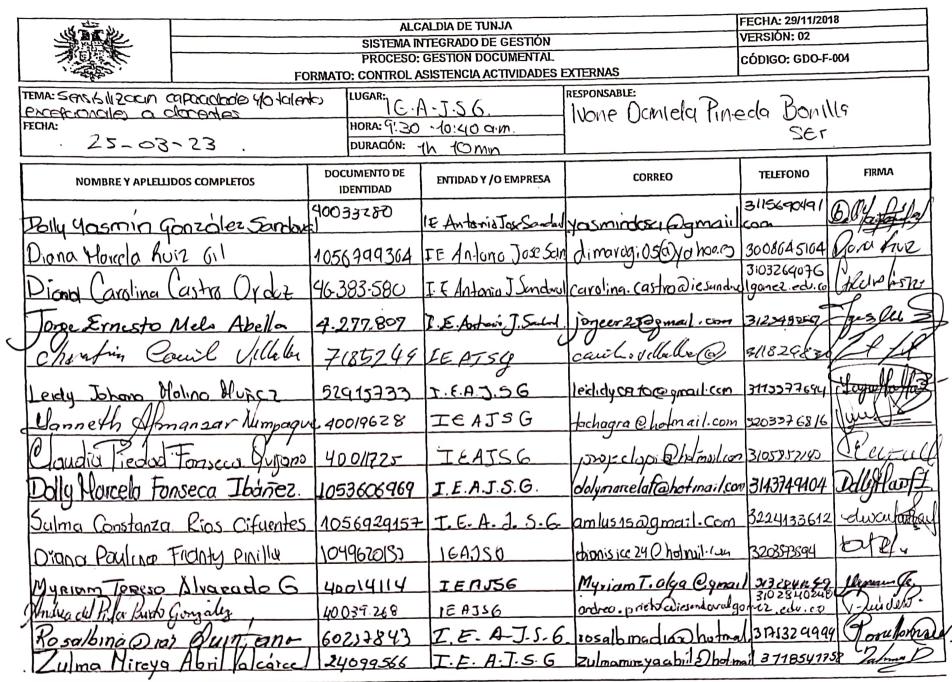

| · · · · · · · · · · · · · · · · · · · |            | ALC                       | ALDIA DE TUNJA                                |                                           | FECHA: 29/11/20           | 18            |
|---------------------------------------|------------|---------------------------|-----------------------------------------------|-------------------------------------------|---------------------------|---------------|
|                                       |            |                           | TEGRADO DE GESTIÓN                            |                                           | VERSIÓN: 02               |               |
|                                       | FO         | RMATO: CONTROL A          | GESTION DOCUMENTAL<br>SISTENCIA ACTIVIDADES E | OTERNAS                                   | código: gdo-f             | -004          |
| EMA: SEN >15111200 M Coppoidada       | y lo falor | LUGAR:                    |                                               | RESPONSABLE:                              |                           |               |
| ECHA:                                 |            | 1.E.                      | 1-7.7.0.                                      | Wone Dunkela Pi                           | noda Ka                   | alla          |
| 25-03-23                              |            | HORA: 9300                |                                               |                                           | SET                       |               |
|                                       |            | DURACIÓN:                 | <u>10min</u>                                  |                                           |                           |               |
| NOMBRE Y APLELLIDOS COMPLETO          |            | DOCUMENTO DE<br>IDENTIDAD | ENTIDAD Y /O EMPRESA                          | CORREO                                    | TELEFONO                  | FIRMA         |
| OLGA LUCIK SACHHOA HACH               | 120        | 40020734                  | JE "AJ.S.G"                                   | alusa ma@hotmail.am                       | 3115037404                | Olusia Ledina |
| Magda Racio Bohargerez                | C          | 2049.604.250              | IE. A.J.S.G                                   | behorgue magde Egmeles                    |                           |               |
| Lyda Constanza Raye                   |            | 33367317                  | I.E. A.J.S.G.                                 | lupla.reyes @tesandoualy                  | 3134008731<br>Pmez. edu C | o lydate      |
| GIOVANI ENRIQUE DIAZ CASI             | TILLA      | 6771802                   | IE ANJOSAGO                                   | giovad custina & yab                      | 31788962<br>00-com        | Pr point      |
| Flora Hoided Costro                   | C!         | 40'017698                 | IEAJSG                                        | lihacachistmoil a                         | 7 3 4 2 1 5 9 1 4         | 6 fibber      |
| Luc Omaiso Suerus ,                   | Peter      | 40.020.661                | ZE. A.J.S.G.                                  | luz-suescon Oresandova<br>gomez-edu       | 314343292                 | facimira      |
| Milena Diaz Hemandez                  |            | 1.049.615.998             | I.E \$ 7.5.G                                  | Milera. diazh emondez egmil 6             | m 3004339281              | CT A          |
| Jadiry Porto Colmenceres              | Perez      | 46385659                  | TE AISG                                       | yadysmile@yahoo co                        | -3 20247887               |               |
| GABRIEL TORRES WALTE                  | ROS        | 6757966                   | E.A.JSG.                                      | gatowal 2019@gma                          | 1m 313468                 | 38 5          |
| Yermy Poriena Hatin                   | F          | 23682270                  | IE A.J.S.G                                    | Yenny Martin & ic<br>Sandovalgomez.edu.co | 316752233                 | 2 Japtft      |
| Cloria My Dedooza                     | ₹.         | 40021115                  | T.EATSE.                                      | marpedoozasagand                          | .02037181                 |               |
| Graufs fares -                        |            | 24048076                  | Antenio for Soudad 6.                         | groad, fairs Gyshoo.c.                    | 3138063837                |               |
| Ana D. HOFINAR                        | V          | 40010.239                 | I.EAJ56                                       | anadelmine Dg. mal                        | Com 3/2370;               | af ar         |
| Amelia Valbueno Am                    | laya       | 40032173                  | JEAJOG.                                       | valbueromalizandmail.a                    |                           |               |
| MGNICH CHILADOPTE CA.                 | NEF7       | 1010162329                | IEA056                                        | mahwange 130gm                            | 3204377                   | ret World an  |